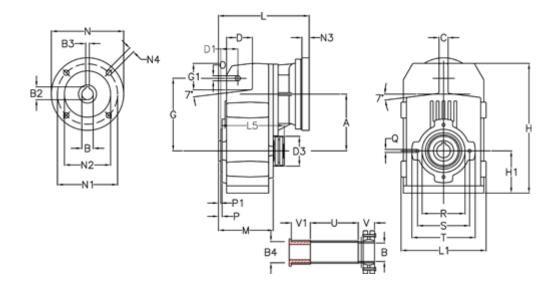

## **Data Sheet**

Article number: 29560210168220
Description: Shaft mounted gear

A202QF30-101,6-P63B5

## **Measures**

| A = 125.00 | D1 = 40.0 | l5 = 182.0 | P1                                  | = 3.0   | V = 41  |
|------------|-----------|------------|-------------------------------------|---------|---------|
| B = 30     | d3 = 83   | M = 120.0  | Q                                   | = M8x15 | V1 = 48 |
| B1 = 11    | G = 160   | N = 140    | R                                   | = 95    |         |
| B2 = 12.8  | G1 = 58.0 | N1 = 115   | S                                   | = 115   |         |
| B3 = 4     | H = 286.0 | N2 = 95    | Т                                   | = 140   |         |
| B4 = 30    | H1 = 92.5 | N4 = M8x19 | Tightening torque Nm adapter bushin | g = 6.0 |         |
| C = 20     | L = 197.5 | O = 11     | Tightening torque Nm shrink disc    | = 7.0   |         |
| D = 57.0   | L1 = 188  | P = 5.0    | U                                   | = 104.5 |         |